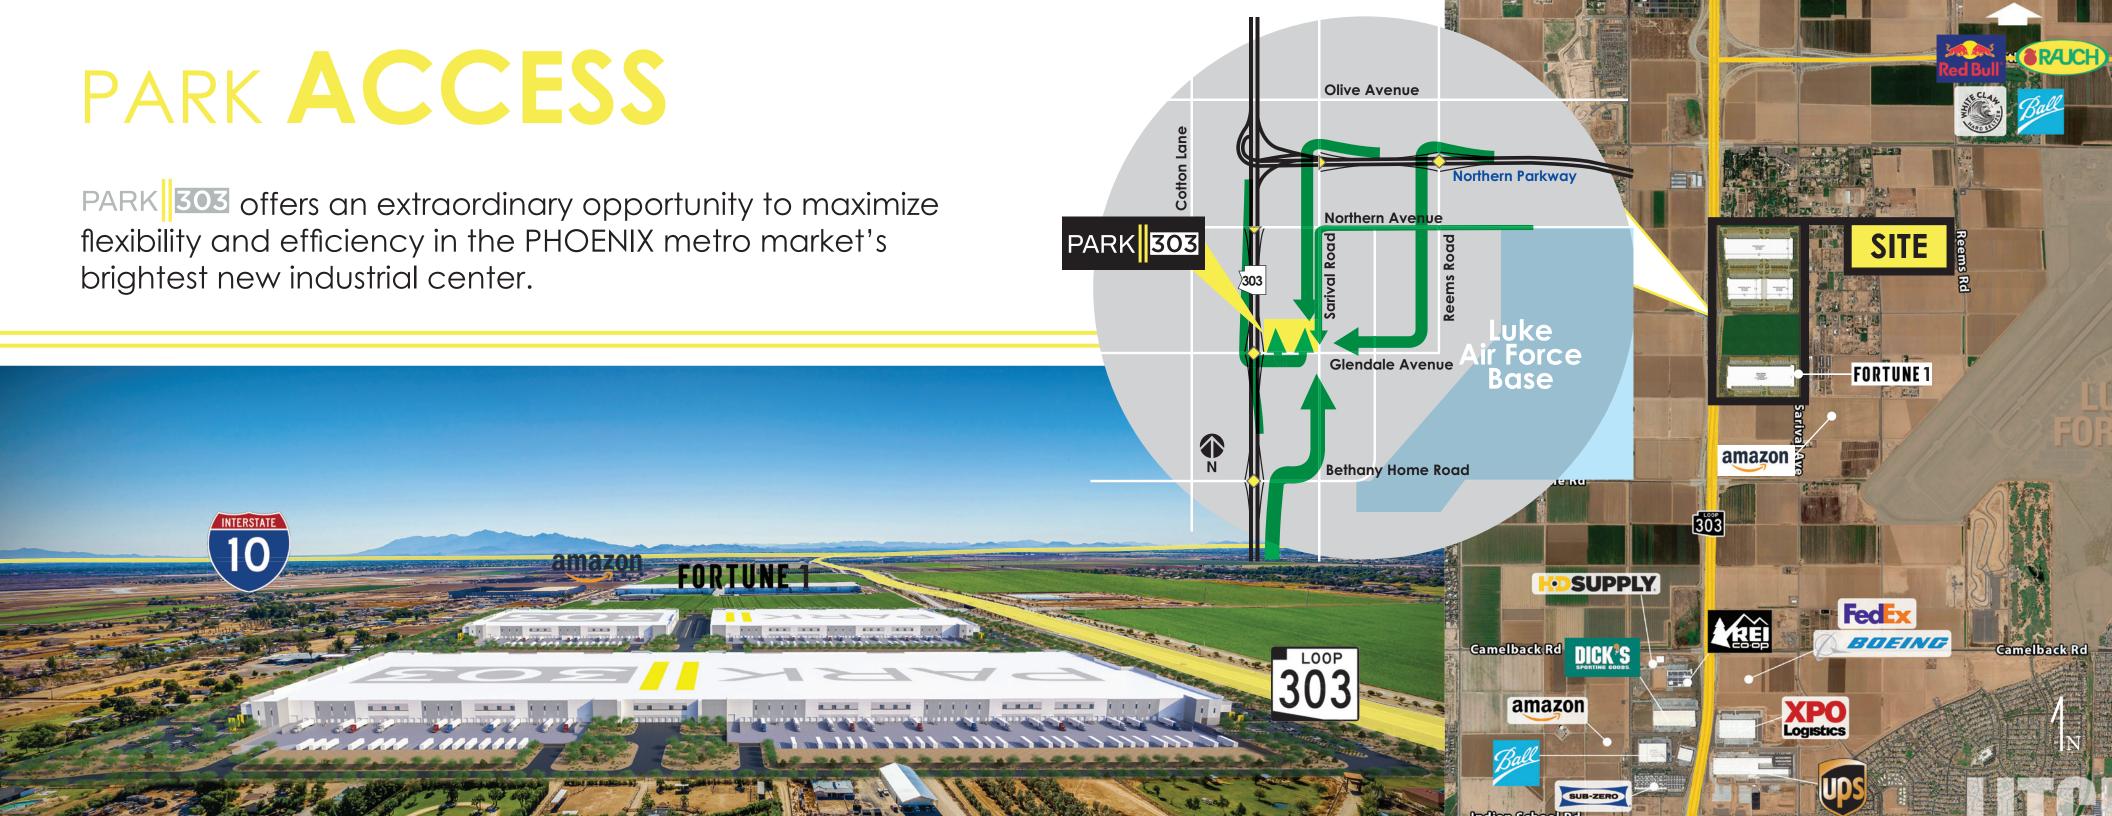

PROPERTY COMPANY

PREMIUM INDUSTRIAL SPACE
483,000 SF to 2,500,000 SF
GLENDALE, ARIZONA





LOOP 303



### AMENITY SPACE

Health and wellness focused outdoor amenity space, delivering a best-in-class tenant experience.







# SITE

### **BUILDING A**

BUILDING AREA: NET SITE AREA: **BUILDING HEIGHT:** BUILDING DEPTH:

37.79 Acres 40' Clear

±629,835 S.F.



Signage on AZ Loop 102 Dock Doors (expandable)



123 Trailer Stalls (expandable)



±429 Parking Stalls (expandable)

#### **BUILDING B**

**BUILDING AREA:** NET SITE AREA: **BUILDING HEIGHT:** BUILDING DEPTH:



Signage opportunities on AZ Loop 303



77 Trailer Stalls (expandable)



±483,300 S.F.

30.3 Acres

40' Clear

608'

72 Dock Doors (expandable)



±471 Parking Stalls (expandable)



FTZ Capable

### COMBINABLE TO **1,217,187 SF**



**Amenity Space** 



**Touchless Technology** throughout project

0000 0000



3,000 Amp,