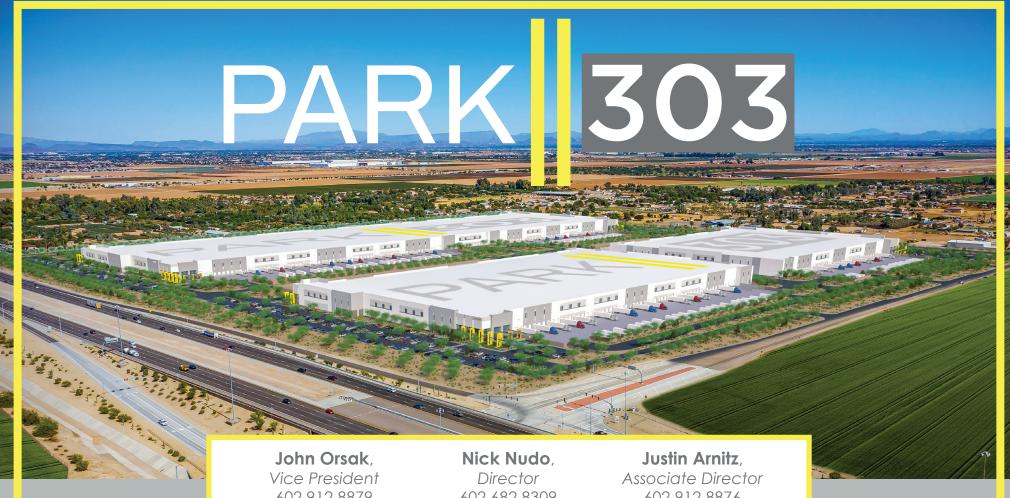

PROPERTY COMPANY

PREMIUM INDUSTRIAL SPACE
483,000 SF to 2,500,000 SF
GLENDALE, ARIZONA

LOOP 303

## LOCATIONAL ADVANTAGE

602.912.8879 jorsak@lpc.com

602.682.8309 nnudo@lpc.com

602.912.8876 jarnitz@LPC.com

LINCOLN PROPERTY COMPANY

NAIOP OWNER/DEVELOPER OF THE YEAR

18' | 19' | 20'

LINCOLN PROPERTY COMPANY