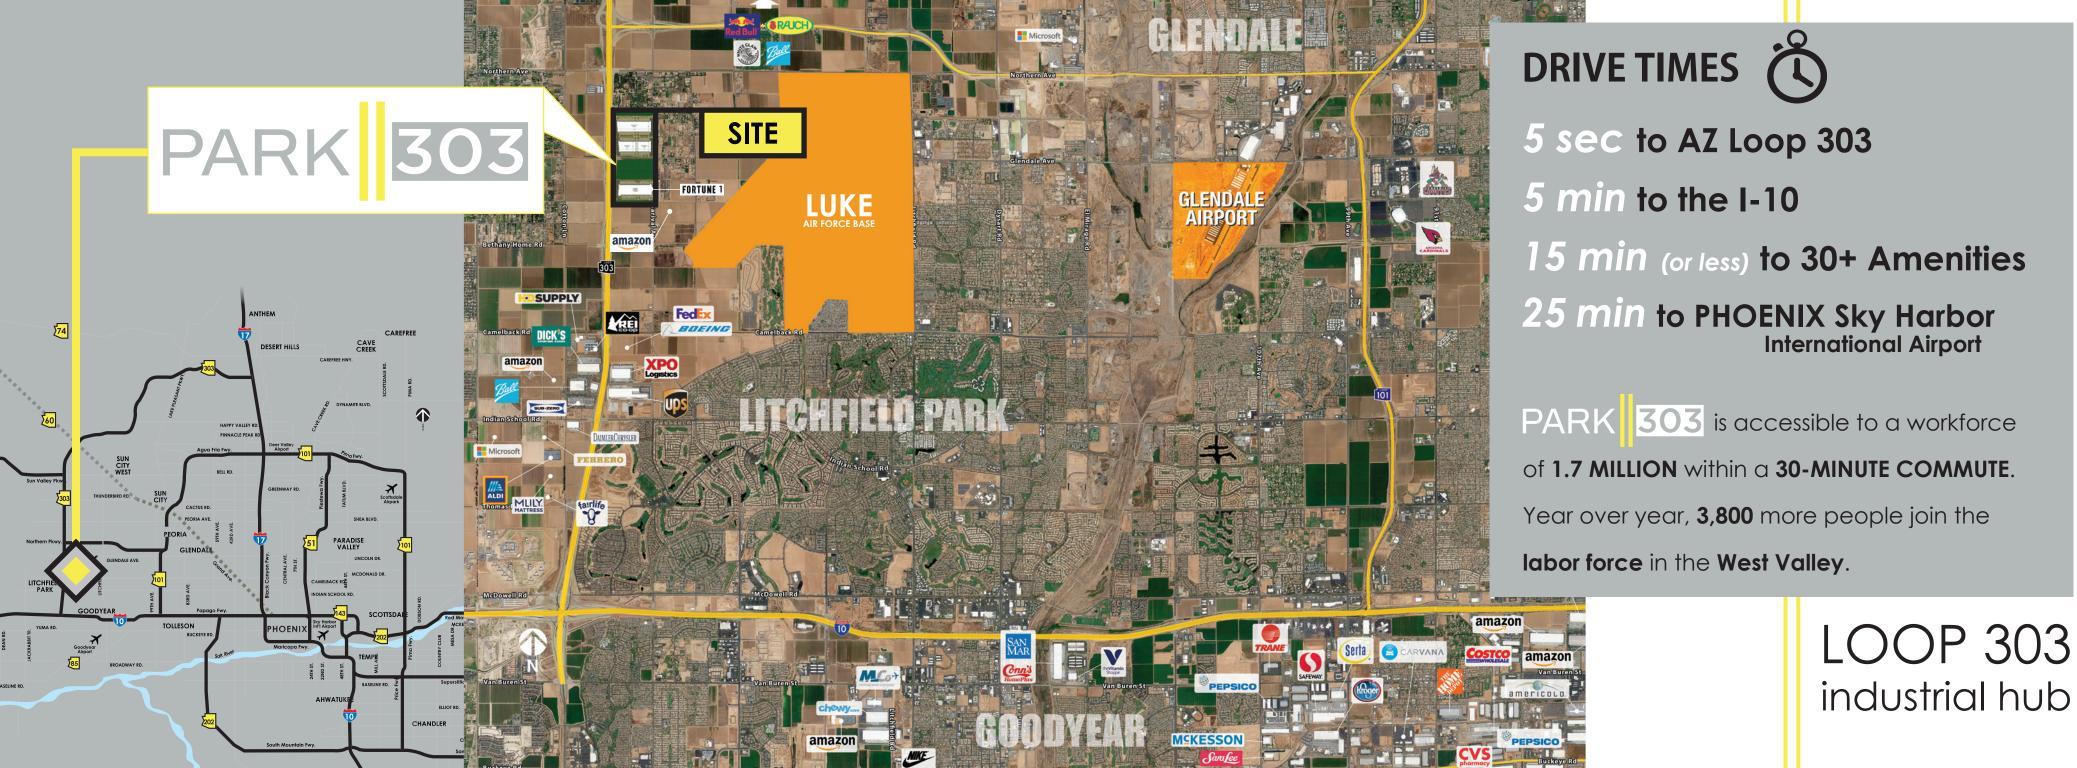

s Entries

White reflective 60 mil

7" Slab Thickness over 4" Crushed Rock

Greater Phoenix has the 3rd largest labor pool in the Western United States.

### 4.75 MILLION

Greater Phoenix has a population of **4.75M** and is expected to grow to 5.60M by 2030.

42% of the West Valley
Workforce has a
highschool diploma or
higher education.

The Greater Phoenix region offers operational costs of up to 42% less than California. Cities in Greater Phoenix offer expedited permitting 100% of the time.

### $33_{+}$ MILLION

Consumers can be reached within a single day truck haul.

Phoenix Sky Harbor International
Airport reaches about 124
domestic and international
locations and serves 10 major
freight carriers.