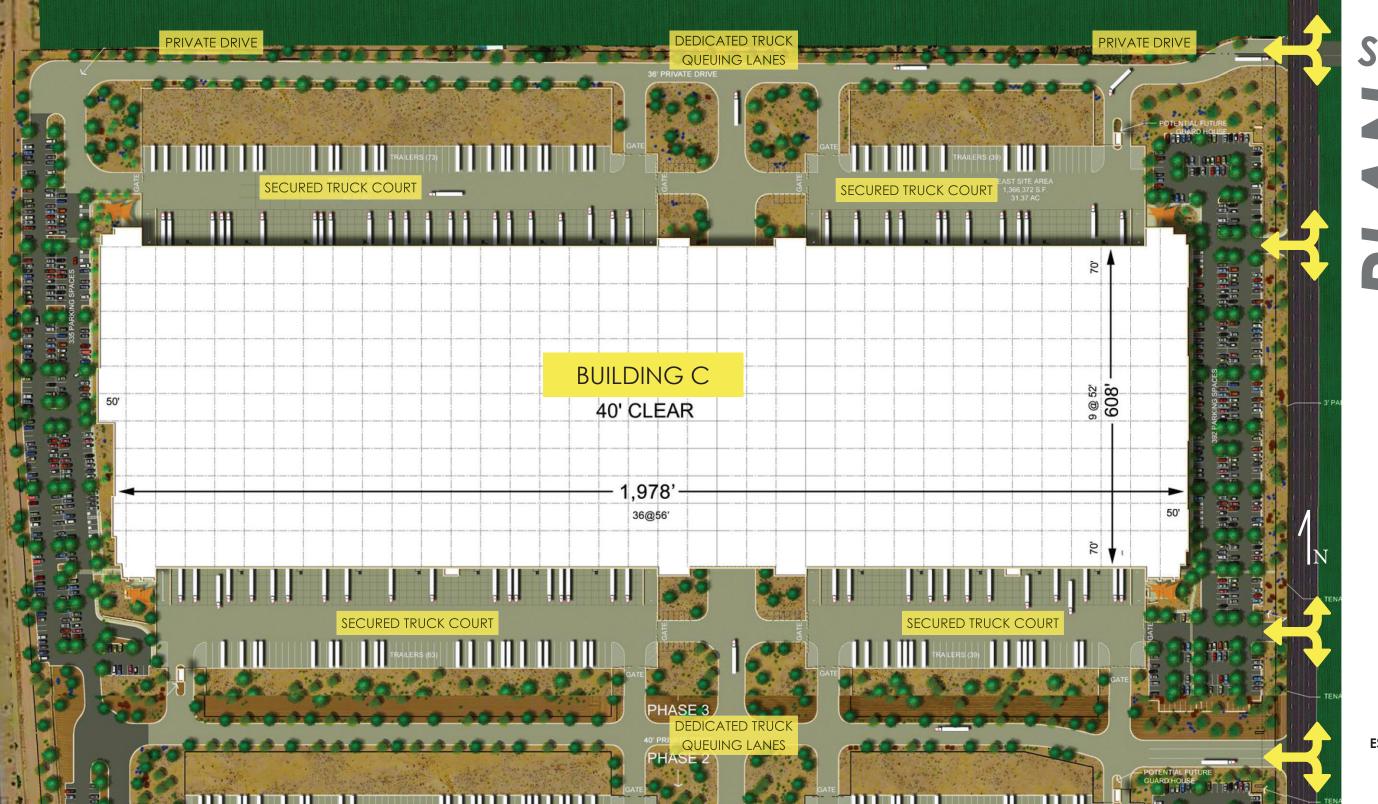

#### BUILDING C

BUILDING AREA: ±1,259,666 S.F.

NET SITE AREA: 71.74 Acres

BUILDING HEIGHT: 40' Clear

BUILDING DEPTH: 608'

256 Dock Doors (expandable)

Up to 578 Trailer Stalls

r Stalls (expandable)

FTZ Capable

Touchless Technology throughout project

3,000 Amp, 277/480 Volt power (expandable)

Steel Moment Frame Shear Bracing

nt Frame 5'-0" X 10'-0" Clerestory acing Windows on all elevations

ESFR fire-sprinkler system 25' Tall Glass Entries

s Entries

White reflective 60 mil

7" Slab Thickness over 4" Crushed Rock

Greater Phoenix has the 3rd largest labor pool in the Western United States.