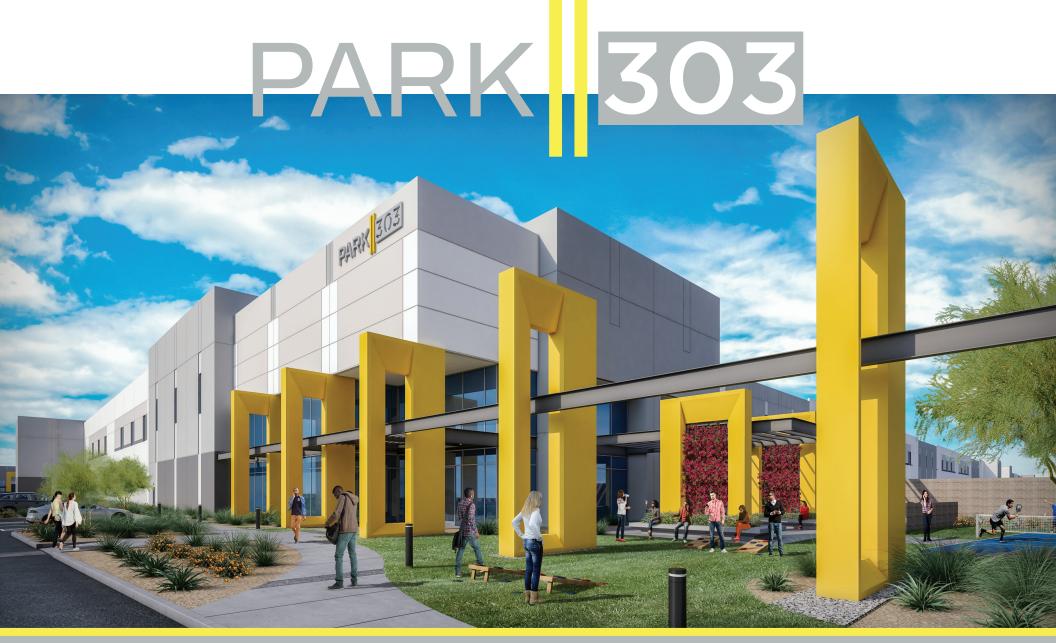

PROPERTY COMPANY

PREMIUM INDUSTRIAL SPACE
483,000 SF to 2,500,000 SF
GLENDALE, ARIZONA

LOOP 303