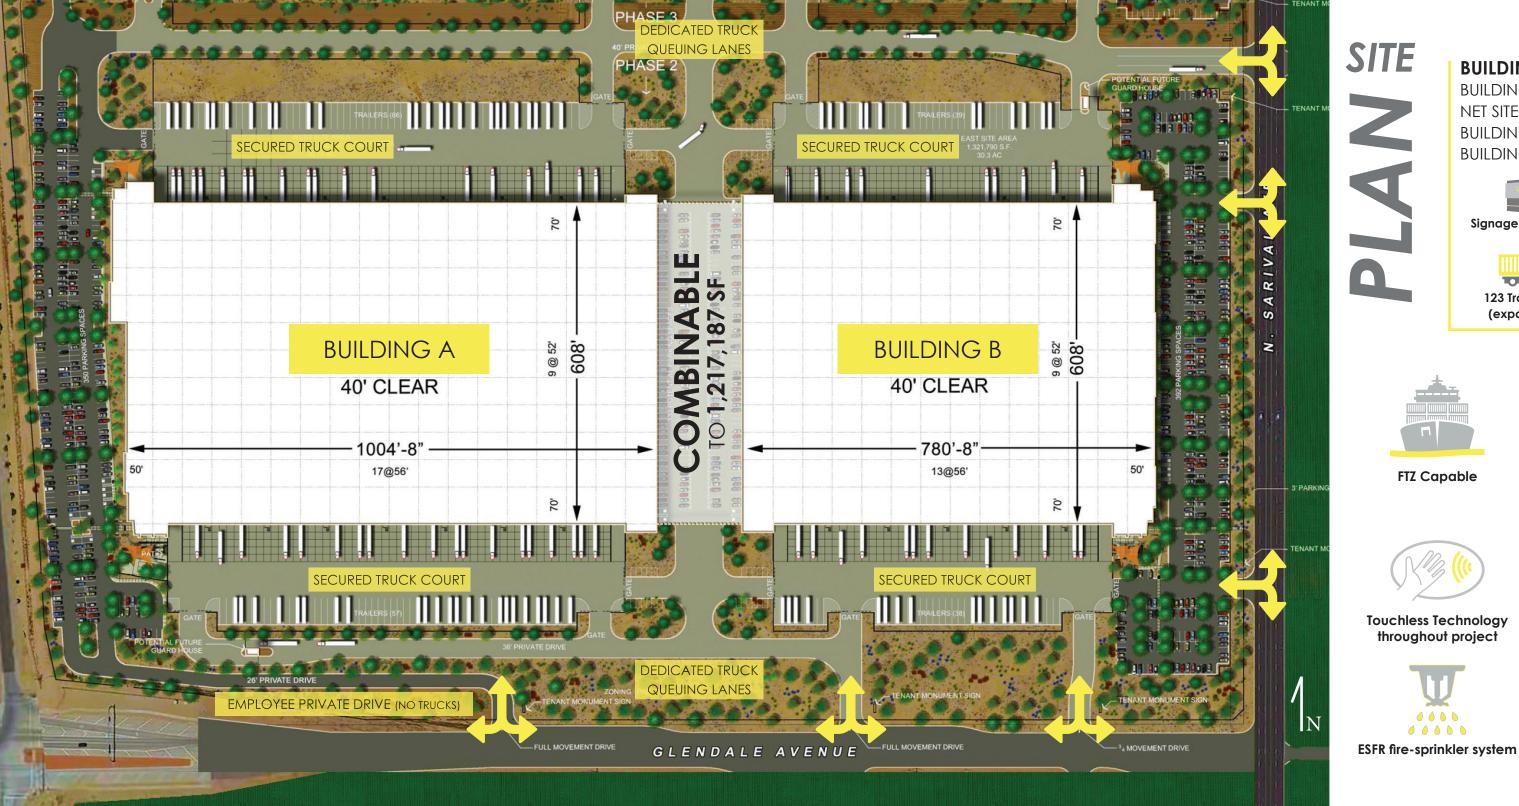

### **BUILDING A**

BUILDING AREA: NET SITE AREA: **BUILDING HEIGHT:** BUILDING DEPTH:

37.79 Acres 40' Clear

±629,835 S.F.

Signage on AZ Loop 102 Dock Doors (expandable)

123 Trailer Stalls (expandable)

±429 Parking Stalls (expandable)

#### **BUILDING B**

**BUILDING AREA:** NET SITE AREA: **BUILDING HEIGHT:** BUILDING DEPTH:

Signage opportunities on AZ Loop 303

77 Trailer Stalls (expandable)

±483,300 S.F.

30.3 Acres

40' Clear

608'

72 Dock Doors (expandable)

±471 Parking Stalls (expandable)

FTZ Capable

### COMBINABLE TO **1,217,187 SF**

**Amenity Space** 

**Touchless Technology** throughout project

0000 0000

3,000 Amp, 277/480 Volt power (expandable)

**Steel Moment Frame Shear Bracing** 

5'-0" X 10'-0" Clerestory Windows on all elevations

25' Tall Glass Entries

White reflective 60 mi TPO roof membrane

7" Slab Thickness over 4" **Crushed Rock** 